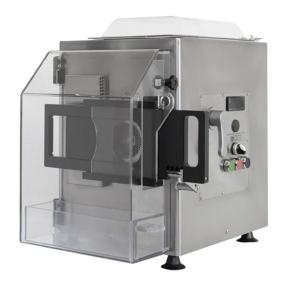

## REFRIGARATED MEAT MINCER 300 KG/H WITH HAMBURGER FORM AND FRONT INSPECTION WINDOW PCR 22 VHV CE

Ref: 0620.101.009 Magnus

Hopper completely extractable for easy cleaning and maintenance.

Mincing unit with perfect cutting results.

Electronic thermostat for temperature control.

Upper lid in Plexiglas, blocking device for mincing unit on the side. Front inspection window, hopper, feeding tube and mincing unit uniformly refrigerated

Produces 500 hamburgers per hour, with 4 different diameters (105-170 g) and a fixed thickness of 17 mm.

Equipped with one disc: 4.5 mm.

| FEATURES             |                |
|----------------------|----------------|
| Dimensions (WDH)     | 370x420x550 mm |
| Production           | 300 kg/h       |
| Power                | 1.1 kW         |
| Power supply         | 400V/3/50 Hz   |
| Temperature          | 0/+2 °C        |
| Weight               | 68 kg          |
| Packaging dimensions | 600x750x740 mm |
| Gross weight         | 78 kg          |