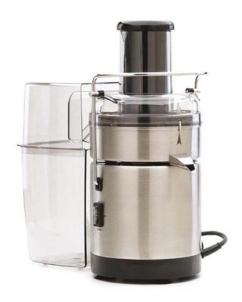

## FRUIT AND VEGETABLE JUICE EXTRACTOR CM 426

Ref: 0420.372.001 Magnus

Centrifuge for preparation of fruit and vegetable juices with automatic pulp ejection.

Suitable for continuous operation (24-hour).

Easy to clean.

Mounting and dismounting completed in few seconds.

Continuous ejection of pulp and leftovers.

Sturdy stainless steel structure.

Safety system: Closing handle and motor stop.

| FEATURES             |                |
|----------------------|----------------|
| Dimensions (WDH)     | 190x310x380 mm |
| Power                | 0.24 kW        |
| Power supply         | 230V/1/50Hz    |
| Speed                | 6300 rpm       |
| Pulp container       | 3.25           |
| Weight               | 4.2 kg         |
| Packaging dimensions | 280x400x420 mm |
| Gross weight         | 5,25 kg        |