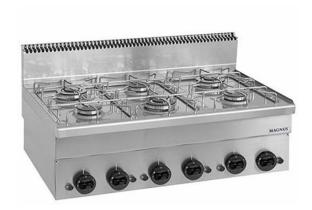

## 6 BURNERS GAS STOVE, COUNTERTOP F6G T6100

Ref: 1171.220.001 Magnus

Body in stainless steel.

Burners with lighter and safety valve for automatic interruption of gas supply.

Ergonomic handles with anti-drip protection ring; easy to clean chrome steel griddles and stamped work surface.

| FEATURES                 |                        |
|--------------------------|------------------------|
| Dimensions (WDH)         | 1000x600x270/480 mm    |
| Burners                  | 3x 2.7 kW + 3x 3.15 kW |
| Total power              | 17.55 kW               |
| Gas consumption (G20)    | 1.857 m3/h             |
| Gas consumption (G30/31) | 1383 / 1365 g/h        |
| Weight                   | 44 kg                  |
| Packaging dimensions     | 680x1090x600 mm        |
| Gross weight             | 39 kg                  |