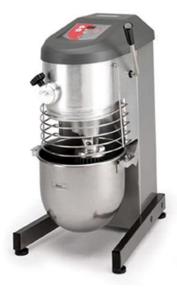

## PLANETARY MIXER 10 L BE-10

## Ref: 1005.10.017 Sammic

0-30 minute electronic timer and continuous operation option. Electronic speed control. Acoustic alarm at end of cycle Safeties off indicator. Reinforced waterproofing system. Supllied with spiral hook, beater spatula and balloon whisk. Version with attachment drive for accessories, ask us!

## FEATURES

| Dimensions (WDH)     | 410x523x688 mm |
|----------------------|----------------|
| Power                | 0.55 kW        |
| Power supply         | 230V/1/50Hz    |
| Bowl capacity        | 10 l / 3 kg    |
| Weight               | 44 kg          |
| Packaging dimensions | 480x570x820 mm |
| Gross weight         | 49 kg          |