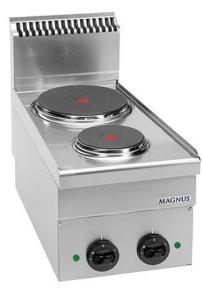

## ELECTRIC STOVE WITH 2 ROUND PLATES (1X Ø145MM + 1X Ø220MM), COUNTERTOP F2E T640

## Ref: 1171.220.002 Magnus

Body in stainless steel.

Fast heating hot plates with anti-overheating safety device. Energy regulator with 7 temperature positions; signal light for each plate; ergonomic handles with anti-drip protection ring, easy to clean stainless steel griddles and stamped work surface.

## FEATURES

| Dimensions (WDH)     | 400x600x270/480 mm                  |
|----------------------|-------------------------------------|
| Round plates         | 1x 1.5 kW (Ø145) + 1x 2.6 kW (Ø220) |
| Total power          | 4.1 kW                              |
| Power supply         | 400V/3/50 Hz                        |
| Weight               | 21 kg                               |
| Packaging dimensions | 670x720x630 mm                      |
| Gross weight         | 21 kg                               |