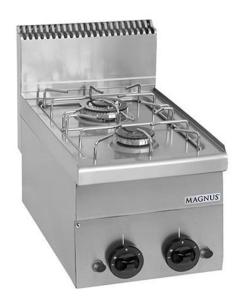

## 2 BURNERS GAS STOVE, COUNTERTOP F2G T640

Ref: 1171.220.004 Magnus

Body in stainless steel.

Burners with lighter and safety valve for automatic interruption of gas supply.

Ergonomic handles with anti-drip protection ring.

Easy to clean chrome steel griddles and stamped work surface.

| FEATURES                 |                        |
|--------------------------|------------------------|
| Dimensions (WDH)         | 400x600x270/480 mm     |
| Burners                  | 1x 2.7 kW + 1x 3.15 kW |
| Total power              | 5.85 kW                |
| Gas consumption (G20)    | 0.619 m3/h             |
| Gas consumption (G30/31) | 461 / 455 g/h          |
| Weight                   | 22 kg                  |
| Packaging dimensions     | 490x710x600 mm         |
| Gross weight             | 20 kg                  |