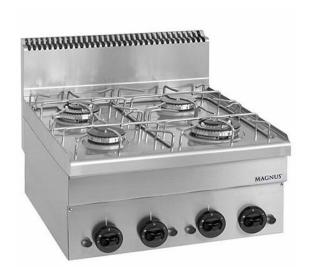

## 4 BURNERS GAS STOVE, COUNTERTOP F4G T660

Ref: 1171.220.005 Magnus

Body in stainless steel.

Burners with lighter and safety valve for automatic interruption of gas supply.

Ergonomic handles with anti-drip protection ring; easy to clean chrome steel griddles and stamped work surface.

| FEATURES                 |                        |
|--------------------------|------------------------|
| Dimensions (WDH)         | 600x600x270/480 mm     |
| Burners                  | 2x 2.7 kW + 2x 3.15 kW |
| Total power              | 11.7 kW                |
| Gas consumption (G20)    | 1.238 m3/h             |
| Gas consumption (G30/31) | 922 / 910 g/h          |
| Weight                   | 30 kg                  |
| Packaging dimensions     | 690x700x600 mm         |
| Gross weight             | 26 kg                  |