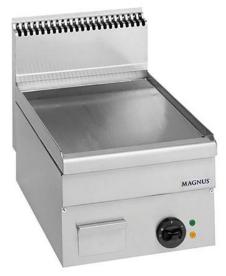

## ELECTRIC FRY-TOP, SMOOTH PLATE 400X510 MM, COUNTERTOP FTEL T640

Ref: 1170.220.001 Magnus

Body in stainless steel.

Very thick steel plate for specially high thermic transmission, drip tray in stainless steel.

Heating elements with stainless steel covering ??incoloy??, adjustable temperature, signal light for temperature and function. Uniforme temperature on the whole plate surface.