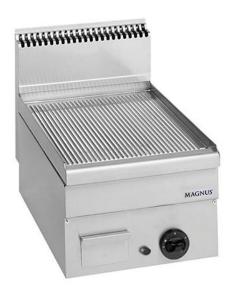

## GAS FRY-TOP WITH GROOVED PLATE 400X510 MM, COUNTERTOP FTGC T640

Ref: 1170.220.006 Magnus

Body in stainless steel.

Very thick steel plate for specially high thermic transmission, drip tray in stainless steel.

Stainless steel burner with safety system that interrupts the gas supply in case the flame goes out. Burner with pilot light, thermostatic valve and lighter.

Uniforme temperature on the whole plate surface.

| FEATURES                 |                    |
|--------------------------|--------------------|
| Dimensions (WDH)         | 400x600x270/480 mm |
| Power                    | 5.1 kW             |
| Gas consumption (G20)    | 0.54 m3/h          |
| Gas consumption (G30/31) | 402 / 396 g/h      |
| Weight                   | 43 kg              |
| Packaging dimensions     | 480x700x600 mm     |
| Gross weight             | 39 kg              |