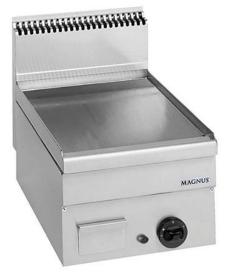

## GAS FRY-TOP, SMOOTH PLATE 400X510 MM, COUNTERTOP FTGL T640

Ref: 1170.220.007 Magnus

Body in stainless steel. Very thick steel plate for specially high thermic transmission, drip tray in stainless steel. Stainless steel burner with safety system that interrupts the gas supply in case the flame goes out. Burner with pilot light, thermostatic valve and lighter. Uniforme temperature on the whole plate surface.