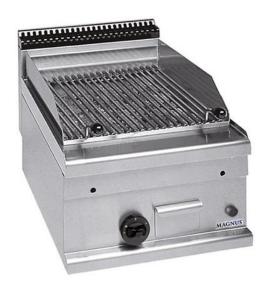

## **GAS LAVA STONES GRILL, COUNTERTOP** PLG T640

Ref: 1175.220.001 Magnus

Structure completely in stainless steel with extractable drip tray. Stainless steel burner with adjustable flame and safety thermocouple.

Pilot light and lighter.

Supplied with 1 griddle for meat.

The griddle for fish seen in the photo is an opcional.

| FEATURES                 |                    |
|--------------------------|--------------------|
| Dimensions (WDH)         | 400x600x270/480 mm |
| Power                    | 7 kW               |
| Gas consumption (G20)    | 0.74 m3/h          |
| Gas consumption (G30/31) | 522 / 544 g/h      |
| Grid                     | 355x460 mm         |
| Weight                   | 41 kg              |
| Packaging dimensions     | 490x710x600 mm     |
| Gross weight             | 41 kg              |