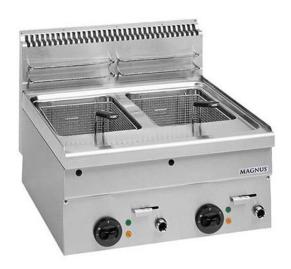

## ELECTRIC FRYER 10+10 L, COUNTERTOP FE2X10 T660

Ref: 1172.220.002 Magnus

Body completely in stainless steel.

Lower zone of the vat with excellent thermic insulation; vat with cold zone for residues, drain tap with safety system, baket in chrome coated steel with heat insulated handle, cover in stainless steel

Flexible heating elements with stainless steel covering [?]incoloy[?] for easy cleaning, temperature regulation with thermostat and signal light for temperature and function and safety thermocouple Supplied with 2 baskets.

| FEATURES             |                    |
|----------------------|--------------------|
| Dimensions (WDH)     | 600x600x270/480 mm |
| Power                | 18 kW              |
| Vat capacity         | 10 + 10            |
| Power supply         | 400V/3/50 Hz       |
| Weight               | 41 kg              |
| Packaging dimensions | 690x700x600 mm     |
| Gross weight         | 41 kg              |