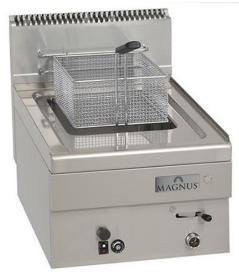

## Ref: 1172.220.003 Magnus

Body completely in stainless steel.

Lower zone of the vat with excellent thermic insulation; vat with cold zone for residues, drain tap with safety system, baket in chrome coated steel with heat insulated handle, cover in stainless steel.

High power burner with horizontal flame, pilot light and lighter. Precise temperature regulation (90-190°C), safety valve, thermocouple and safety thermostat. Supplied with 1 basket.