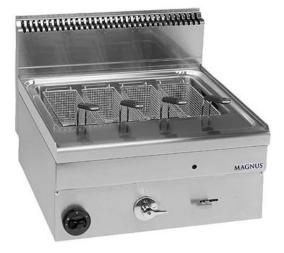

## GAS PASTA COOKER 25 L, COUNTERTOP CPG T660

Ref: 1173.220.002 Magnus

Body completely in stainless steel; basket in chrome coated steel with heat insulated handle, taps for water entry and drain

Vat with rounded corners for easy cleaning

Stainless steel burner with safety valve; burner with pilot light and lighter.

Supplied with 4 baskets (115x150x125 mm).