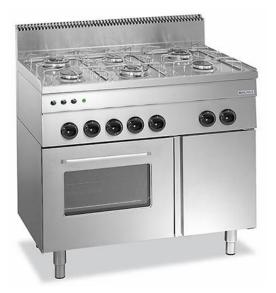

## 6 BURNERS GAS STOVE + MULTIFUNCTIONAL GAS OVEN F6GFGA M6100

## Ref: 1171.220.009 Magnus

Body in stainless steel, internal lighting, double glass door with safety glass.

Burners with safety valve for automatic interruption of gas supply, ergonomic handles with anti-drip protection ring, easy to clean chrome steel griddles and stamped work surface.

Multifunctional gas oven (2 kW) with grill (1.8 kW/230V) and lighter.