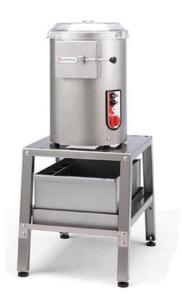

## STAINLESS STEEL POTATO PEELER 5 KG - SINGLE-PHASE M-5/MN

Ref: 0703.10.023 Sammic

5 kg load per cycle
Stainless steel body.
Abrasive peeling on plate.
Non-return water inlet system.
Very easy to install.
Ideal for small spaces.
Possibility for placement near sink for drainage.
Support not included.

| FEATURES                    |                |
|-----------------------------|----------------|
| Dimensions (WDH)            | 333x367x490 mm |
| Dimensions with Stand (WDH) | 425x555x965 mm |
| Maximum production          | 100 kg/h       |
| Power                       | 0.3 kW         |
| Power supply                | 400V/3/50 Hz   |
| Timer                       | 0 - 6 min.     |
| Weight                      | 15.5 kg        |
| Packaging dimensions        | 420x420x570 mm |
| Gross weight                | 19 kg          |