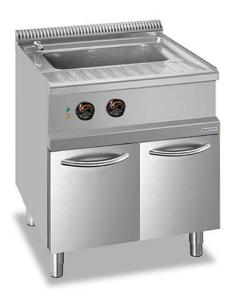

## ELECTRIC PASTA COOKER 40 L, FREE STANDING CPE M770

Ref: 1142.220.004 Magnus

Body in stainless steel. Baskets in chromed steel with heat insulated handles. Taps for water entry and drain.

Vat with rounded corners for easy cleaning.

Electric heating elements in stainless steel «incoloy» on the bottom of the vat, adjustable temperature, signal light for function and temperature, safety thermostat that interrupts the heating if no water is detected.

Supplied with 3 baskets 160x290x215 mm (MB800006).

| FEATURES             |                    |
|----------------------|--------------------|
| Dimensions (WDH)     | 700x700x850/930 mm |
| Power                | 9 kW               |
| Power supply         | 230V/1/50Hz        |
| Vat dimensions       | 510x310x300 mm     |
| Weight               | 58 kg              |
| Packaging dimensions | 770x830x1130 mm    |
| Gross weight         | 64 kg              |