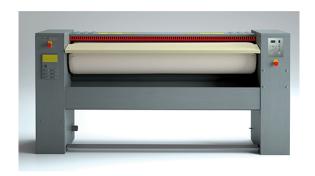

## AUTOMATIC ROLLER IRONER WITH ROLLER SPEED CONTROL + VACUUM + NOMEX FABRIC AND MAXPRESS COATING, Ø 300X1600 MM S-160/30 AVL - VAPOR

Ref: 0912.12.024 Grandimpianti

Specially-processed aluminum basin that ensures long life and energy conservation.

Roller supported by bearings.

Front loader use: The ironer can be installed against a wall.

Finger safety band protects the user in case of mismanouver.

Electronic control unit that monitor all machine running parameters and optimizes performance and energy consumption.

Safety thermostat avoids undesirable overheating.

Wide pedal for press movement control.

Manual device for lifting the basin in power down events.

Automatic press operation.

| FEATURES                                             |                                      |
|------------------------------------------------------|--------------------------------------|
| Dimensions (WDH)                                     | 2200x500x1100 mm                     |
| Total power                                          | 0.48 kW                              |
| Steam heating                                        | 10 - 12 bar                          |
| Power supply                                         | 400V/3/50 Hz                         |
| Capacity (H.R. 10-15%); (H.R. 20-25%); (H.R. 40-45%) | 25/30 kg/h , 26/37 kg/h , 20/25 kg/h |
|                                                      |                                      |
| Roller                                               | Ø 300x1600 mm                        |
| Roller Speed roller                                  | Ø 300x1600 mm<br>2 - 4 m/min         |
|                                                      |                                      |
| Speed roller                                         | 2 - 4 m/min                          |
| Speed roller Air consumption                         | 2 - 4 m/min<br>200 m3/h              |