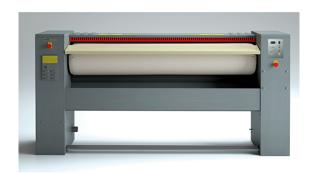

## AUTOMATIC ROLLER IRONER WITH ROLLER SPEED CONTROL + VACUUM + NOMEX FABRIC AND MAXPRESS COATING, Ø 300X2000 MM S-200/30 AVL - VAPOR

Ref: 0912.12.025 Grandimpianti

Specially-processed aluminum basin that ensures long life and energy conservation.

Roller supported by bearings.

Front loader use: The ironer can be installed against a wall.

Finger safety band protects the user in case of mismanouver.

Electronic control unit that monitor all machine running parameters and optimizes performance and energy consumption.

Safety thermostat avoids undesirable overheating.

Wide pedal for press movement control.

Manual device for lifting the basin in power down events.

Automatic press operation.

| FEATURES                                             |                                      |
|------------------------------------------------------|--------------------------------------|
| Dimensions (WDH)                                     | 2600x500x1100 mm                     |
| Total power                                          | 0.48 kW                              |
| Steam heating                                        | 10 - 12 bar                          |
| Power supply                                         | 400V/3/50 Hz                         |
| Capacity (H.R. 10-15%); (H.R. 20-25%); (H.R. 40-45%) | 52/79 kg/h , 38/55 kg/h , 25/32 kg/h |
| Roller                                               | Ø 300x2000 mm                        |
| Speed roller                                         | 2 - 4 m/min                          |
| Air consumption                                      | 200 m3/h                             |
|                                                      |                                      |
| Steam consumption                                    | 40 kg/h                              |
| Steam consumption Flue outlet                        | 40 kg/h<br>55 mm                     |