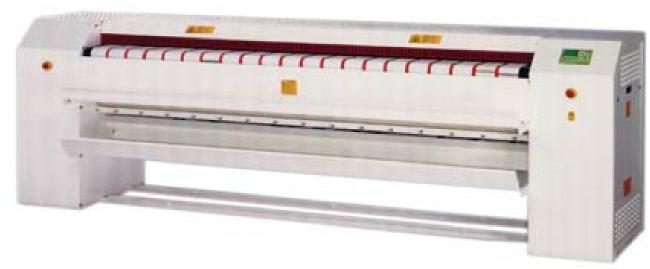

## AUTOMATIC RO HEATING, Ø 400 S-320/40 E

Ref: 0912.12.028 Grandimpianti

Specially-processed energy conservation

Epoxy-powder coate

The ironing press me linen thickness, so the time.

Roller supported by

Front loader use: the

Finger safety band p

Electronic control un and optimizes perfor

Safety thermostat av

Wide pedal for press

Manual device for lif

Pedal that stops the linen to be spread ov

Basin pressure regu situation.

Thermal insulation is that ensure maximur results in lower runn conditions.

Maxpress-system robetween the press a

Flue exhauster that e

Automatic flue extra

Roller speed control

Version with thermal

| FEATURES                   |                  |
|----------------------------|------------------|
| Cylinder                   | Ø 400x3200       |
| Speed cylinder             | 1.8 - 4.4 m/min  |
| Noise                      | 50 dB            |
| Residual humidity 40 - 45% | 70 kg/h          |
| Dimensions (WDH)           | 4115x940x1202 mm |
| Weight net                 | 760 kg           |
| Weight gross               | 850 kg           |
| Cylinder motor             | 0.92 kW          |
| Inverter                   | Sim              |
| Vacuum motor               | 0.18 kW          |
| Power supply               | 400V/3/50 Hz     |
| Heating power              | 48.6 kW          |
| Motor power                | 1.47 kW          |
| Energy consumption         | 29 kW/h          |