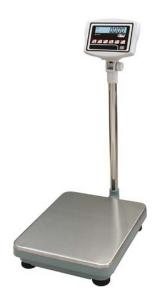

## BENCH SCALE (PLATFORM OF 300 KG + INDICATOR + COLUMN) LVC-50 M

Ref: 0500.42.174 Dibal

\* Metrologic approved

Connection: Connectable to platforms up to 4 loadcells. RS-232

port (optional).

Indicator: Back light LCD with 5 digits 24 mm height. ABS

housing

Platform: Structure of the platform in painted steel and surface of

the weighing platform in stainless steel.

Functions: Piece counting, checkweighing and accumulation.

Power: Mains and internal battery.

With CE seal. Includes the first CE verification fee!

| FEATURES             |                 |
|----------------------|-----------------|
| Dimensions (WD)      | 600x800 mm      |
| Accuracy             | 100 g           |
| Packaging dimensions | 1010x820x240 mm |
| Gross weight         | 54 kg           |