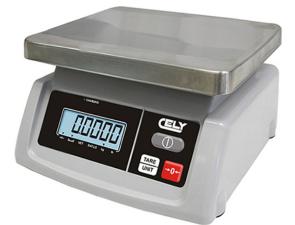

## WEIGHT ONLY SCALE WITHOUT COMUNICATION, 15 KG/2 G PS-50

Ref: 0500.42.176 Dibal

\* Metrologic unapproved

Functions: Weight, unit conversion, auto power off function.
Structure: ABS structure and stainless steel plate.
Power: AC adapter AC (9V/800mA) and internal rechargeable battery (6V/4Ah).
Display: Back-light LCD (5 Digits 20 mm height).
Equipment only for logistic weighing. Metrologic use forbidden by law.

## FEATURES

| Dimensions (WDH)     | 235x240x130 mm |
|----------------------|----------------|
| Capacity             | 15 kg          |
| Accuracy             | 2 g            |
| Plate dimensions     | 230x190 mm     |
| Power supply         | 230V/1/50 Hz   |
| Packaging dimensions | 280x230x205 mm |
| Gross weight         | 3,975 kg       |