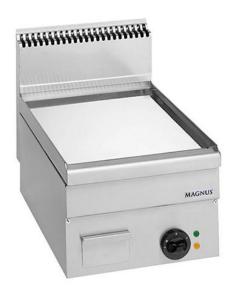

## ELECTRIC FRY-TOP WITH CHROMED SMOOTH PLATE 400X510 MM, COUNTERTOP FTEL T640 CRD

Ref: 1170.220.013 Magnus

Body in stainless steel.

Very thick steel plate for specially high thermic transmission, drip tray in stainless steel.

Heating elements with stainless steel covering [?]incoloy[?], adjustable temperature, signal light for temperature and function. Uniforme temperature on the whole plate surface.

| FEATURES             |                    |
|----------------------|--------------------|
| Dimensions (WDH)     | 400x600x270/480 mm |
| Power                | 5 kW               |
| Power supply         | 400V/3/50 Hz       |
| Weight               | 40 kg              |
| Packaging dimensions | 500x700x600 mm     |
| Gross weight         | 41 kg              |