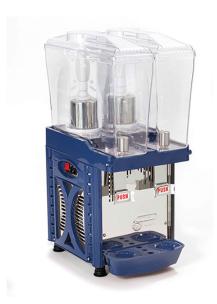

## REFRIGERATED DRINK DISPENSER, 2X10 L CAPRI 2M

## Ref: 0400.227.013 Cofrimell

High transparency bowl, washable and removable.

Bodywork and distribution lever in stainless steel, bowl and cover in polycarbonate.

System with mixing paddle prevents the beverage foaming and oxidation.

Condensation by forced ventilation and temperature control through adjustable thermostat.

| FEATURES             |                |
|----------------------|----------------|
| Dimensions (WDH)     | 270x400x680 mm |
| Capacity             | 2x 10 l        |
| Power                | 0.28 kW        |
| Power supply         | 230V/1/50Hz    |
| Weight               | 22 kg          |
| Packaging dimensions | 300x430x720 mm |
| Gross weight         | 23 kg          |