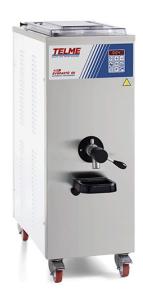

## PASTEURIZER, 60 L/CYCLE - WATER EVOPASTO 60

Ref: 0305.86.030 Telme

Water condensation.

Adequate for low and high pasteurization.

Heating temperature between + 60 and + 90  $^{\circ}C$  and cooling between 0 and + 20  $^{\circ}C.$ 

All components in touch with the products are easily removable for cleaning.

2 Speeds 1400 rpm (production) and 700 rpm (conservation). For larger productions, ask-us!

| FEATURES             |                  |
|----------------------|------------------|
| Dimensions (WDH)     | 420x780x1100 mm  |
| Power                | 7.6 kW           |
| Power supply         | 400V/3/50Hz      |
| Mix for cylinder     | 30 - 60 l/cycle  |
| Working cycle        | 100 - 120 min.   |
| Weight               | 164 kg           |
| Packaging dimensions | 1035x535x1590 mm |
| Gross weight         | 184 kg           |