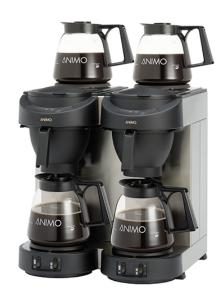

## DOUBLE COFFEE BREWER MACHINE WITH GLASS JARS - MANUAL FILLING M102

Ref: 0440.317.011 Animo

\* Maximum height with jug placed on top

Manual water filling with four 1.8 I capacity glass jugs.

Four self-adjusting heating plates.

Built in stainless steel and synthetic materials. Filter holder with anti-drop system. Automatic detection of jug. Sound signal for the end of production and decalcification indicator.

Maintains the temperature at 84-86°C. Safety system against lack of water. Easy to use commands.

Supplied with measuring cup for coffee and water, limescale and coffee remover and paper filters 90/250.

| FEATURES                                 |                    |
|------------------------------------------|--------------------|
| Dimensions (WDH) *                       | 420x380x460/625 mm |
| Power                                    | 3.5 kW             |
| Power supply                             | 230V/1/50-60 Hz    |
| Coffee production                        | 28 l/h             |
| Brewing time per jug                     | ± 8 min.           |
| Water tank (available in manual version) | 2.7                |
| Weight                                   | 13.1 kg            |
| Packaging dimensions                     | 600x490x540 mm     |
| Gross weight                             | 17,9 kg            |