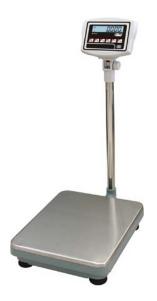

## BENCH SCALE (PLATFORM OF 600 KG + INDICATOR + COLUMN) LVC-50 M

Ref: 0500.42.193 Dibal

\* Metrologic approved

Connection: Connectable to platforms up to 4 loadcells. RS-232

port (optional).

Indicator: Back light LCD with 5 digits 24 mm height. ABS

housing

Platform: Structure of the platform in painted steel and surface of

the weighing platform in stainless steel.

Functions: Piece counting, checkweighing and accumulation.

Power: Mains and internal battery.

With CE seal. Includes the first CE verification fee!

| FEATURES        |            |  |
|-----------------|------------|--|
| Dimensions (WD) | 600x800 mm |  |
| Accuracy        | 200 g      |  |
| Gross weight    | 54 kg      |  |