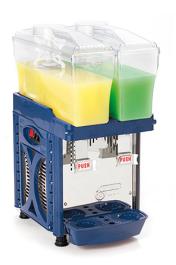

## REFRIGERATED DRINK DISPENSER, 2X5 L MINI CAPRI 2M

Ref: 0400.227.014 Cofrimell

High transparency bowl, washable and removable.

Bodywork and distribution lever in stainless steel, bowl and cover in polycarbonate.

System with mixing paddle prevents the beverage foaming and oxidation.

Condensation by forced ventilation and temperature control through adjustable thermostat.

| FEATURES             |                |
|----------------------|----------------|
| Dimensions (WDH)     | 270x400x600 mm |
| Capacity             | 2x 5 l         |
| Power                | 0.28 kW        |
| Power supply         | 230V/1/50Hz    |
| Weight               | 21 kg          |
| Packaging dimensions | 310x420x650 mm |
| Gross weight         | 22 kg          |