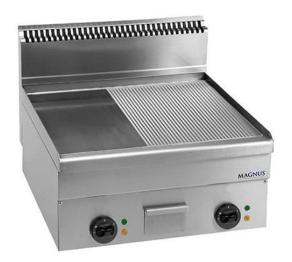

## ELECTRIC FRY-TOP WITH CHROMED MIXED PLATE 600X510 MM, COUNTERTOP FTEM T660 CRD

Ref: 1170.220.016 Magnus

Body in stainless steel.

Very thick steel plate for specially high thermic transmission, drip tray in stainless steel.

Heating elements with stainless steel covering [?]incoloy[?], adjustable temperature, signal light for temperature and function. Uniforme temperature on the whole plate surface.

| FEATURES             |                    |
|----------------------|--------------------|
| Dimensions (WDH)     | 600x600x270/480 mm |
| Power                | 7.5 kW             |
| Power supply         | 400V/3/50 Hz       |
| Weight               | 55 kg              |
| Packaging dimensions | 710x670x610 mm     |
| Gross weight         | 53,5 kg            |