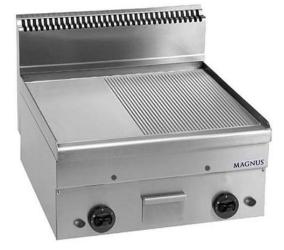

## GAS FRY-TOP WITH CHROMED MIXED PLATE 600X510 MM, COUNTERTOP FTGM T660 CRD

## Ref: 1170.220.018 Magnus

Body in stainless steel.

Very thick steel plate for specially high thermic transmission, drip tray in stainless steel.

Stainless steel burner with safety system that interrupts the gas supply in case the flame goes out. Burner with pilot light, thermostatic valve and lighter.

Uniforme temperature on the whole plate surface.