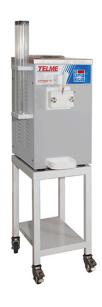

## **SOFT ICE-CREAM MACHINE, 120 CONES/H** SOFTGEL 112

Ref: 0300.86.008 Telme

Equipped with an electronic control of the last generation for different parameters: consistency, conservation and temperature. Mix conservation on the vat up to 3 days on + 4  $^{\circ}$ C.

1 flavour models: extraction with pump (SOFTGEL 112P) or with gravity (SOFTGEL 112)

Extraction by pump allows the product to be increased by  $\pm$  50% and extraction by gravity by  $\pm$  30%.

Air condensation.

Support not included. Ask us for prices!

| FEATURES               |                |
|------------------------|----------------|
| Dimensions (WDH)       | 400x550x720 mm |
| Power                  | 1.7 kW         |
| Power supply           | 230V/1/50Hz    |
| Vat capacity           | 61             |
| Production             | 9 kg/h         |
| Production (75 g cone) | 120 cones/h    |
| Weight                 | 84 kg          |