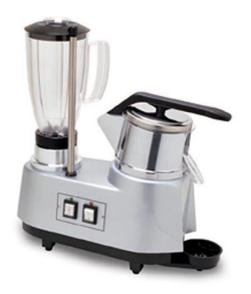

## MULTIPLE SET OF 2 FUNCTIONS: ORANGE JUICER AND BLENDER GM 2 EL

Ref: 0430.460.002 Magnus

Practical, versatile and functional.

Ideal for bars and restaurants that need to satisfy different customers.

In compact size allows a good handling in small locations. Disassembly is possible for maintenance and cleaning intervention.

| FEATURES         |                                                      |
|------------------|------------------------------------------------------|
| Dimensions (WDH) | 190x440x460 mm                                       |
| Power            | 0.34 kW (Orange juicer) + 0.4 kW (Blender)           |
| Power supply     | 230V/1/50Hz                                          |
| Speed            | 1400 rpm (Orange juice) - 10000 / 15000 rpm(Blender) |
| Weight           | 12.5 kg                                              |
| Gross weight     | 16 kg                                                |