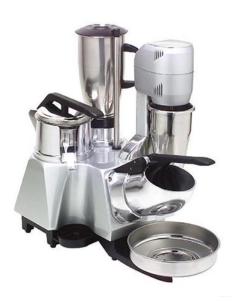

## MULTIPLE SET 4 FUNCTIONS: ORANGE JUICER, BLENDER, MIXER AND ICE CRUSHER GM 4 ELFT

Ref: 0430.460.004 Magnus

Practical, versatile and functional.

Ideal for bars and restaurants that need to satisfy different customers.

In compact size allows a good handling in small locations. Disassembly is possible for maintenance and cleaning intervention.

| Packaging dimensions | 410x600x380 mm              |  |
|----------------------|-----------------------------|--|
|                      | 15000 rpm (Mixer)           |  |
|                      | 10000 / 15000 rpm (Blender) |  |
|                      | 1400 rpm (Orange juicer)    |  |
| Speed                | 1400 rpm (Ice crusher)      |  |
| Power supply         | 230V/1/50Hz                 |  |
| Weight               | 26 kg                       |  |
|                      | 0.15 kW (Mixer)             |  |
|                      | 0.4 kW (Blender)            |  |
|                      | 0.34 kW (Orange juicer)     |  |
| Power                | 0.34 kW (Ice crusher)       |  |
| Dimensions (WDH)     | 320x550x490 mm              |  |
| FEATURES             |                             |  |