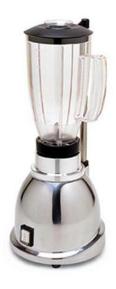

## BLENDER 1.5 L LS 1.5

Ref: 0425.460.004 Magnus

 $^{\star}$  Using approximately 2/3 of the total capacity of the cup to prevent the product pour.

## 2 Speeds (low/high).

Full blade in stainless steel and transparent polycarbonate glass. Active security system, ensures the cutting unit, rotate / spin only when the cover is closed.

| FEATURES             |                   |
|----------------------|-------------------|
| Dimensions (WDH)     | 200x220x460 mm    |
| Power                | 0.4 kW            |
| Power supply         | 230V/1/50-60 Hz   |
| Speed                | 10000 / 15000 rpm |
| Capacity *           | 1.5               |
| Weight               | 4 kg              |
| Packaging dimensions | 300x300x580 mm    |
| Gross weight         | 5,1 kg            |