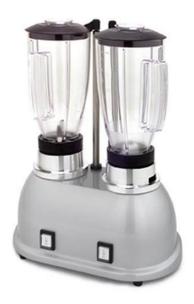

## **DOUBLE BLENDER 1.5 L + 1.5 L** LD 1.5

Ref: 0425.460.006 Magnus

 $^{\star}$  Using approximately 2/3 of the total capacity of the cup to prevent the product pour.

## 2 Speeds (low/high).

Full blade in stainless steel and transparent polycarbonate glass. Active security system, ensures the cutting unit, rotate / spin only when the cover is closed.

| FEATURES             |                   |
|----------------------|-------------------|
| Dimensions (WDH)     | 350x220x460 mm    |
| Power                | 2x 0.4 kW         |
| Power supply         | 230V/1/50-60 Hz   |
| Speed                | 10000 / 15000 rpm |
| Capacity *           | 2x 1.5 l          |
| Weight               | 8 kg              |
| Packaging dimensions | 310x510x585 mm    |
| Gross weight         | 9,5 kg            |