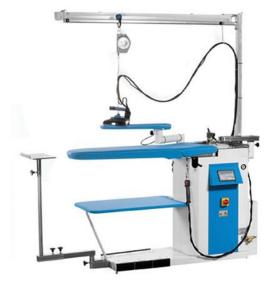

## IRONING BOARD 1200X400 MM ANDROMEDA MAX VAP

## Ref: 0914.468.004 Magnus

Includes steaming vacuum, blowing and heated ironing board, iron and stainless steel boiler. High-efficiency suction. Electronic control. Ironing surface made in aluminium and stainless steel. Note: The displayed image includes optionals (Trolley cable support and heated ironing arm.