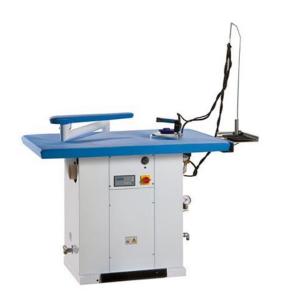

## IRONING BOARD 1250X800 MM URANO

Ref: 0914.468.006 Magnus

Includes vacuum and heated ironing board, iron and boiler in stainless steel.

Attachment for 2nd iron.

For larger productions, ask us!

| FEATURES                 |                  |
|--------------------------|------------------|
| Dimensions (WDH)         | 1480x820x940 mm  |
| Ironing board height     | 900 mm           |
| Ironing board power      | 1650 W           |
| Boiler power             | 4000 W           |
| Boiler capacity          | 61               |
| Iron power               | 800 W            |
| Vacuum motor power       | 0.5 HP           |
| Power supply             | 400V/3/50 Hz     |
| Water inlet              | Ø 10 mm          |
| Operating steam pressure | 4 bar            |
| Weight                   | 107 kg           |
| Packaging dimensions     | 900x1370x1050 mm |
| Gross weight             | 117 kg           |