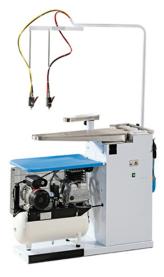

## HOT/COLD SPOTTING TABLE WITH COMPRESSOR VENERE C.

Ref: 0919.468.002 Magnus

Hot/Cold spotting table with compressor

Supplied with two spotting guns, one air gun and ultrasilent compressor. Stainless steel spotting table surface.