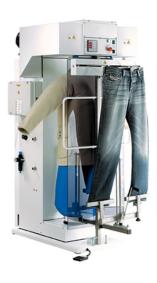

## COMBINED DUMMY TOPPER COMBI

Ref: 0916.468.006 Magnus

Turning ironing machine for trousers, jackets and coats. Equipped with ventilator, superheater and electronic digitizer. While ironing the garment in the back, the operator loads the second garment in front.