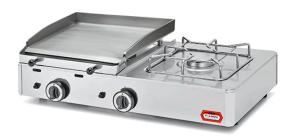

## POLISHED STEEL GAS GRIDDLE PLATE WITH BURNER - 383X395 MM GGP6.4F

Ref: 2.0.313.0001 Fiamma

2 Functions in one single equipment: Grilling and cooking.

Structure and removable drip tray made in stainless steel.

High performance burners with a simplified injector change system.

Independent lighter for each burner.

Gas valves with safety system.

Prepared for butane and propane gas and with replacement injectors for natural gas.

| FEATURES                 |                                  |
|--------------------------|----------------------------------|
| Dimensions (WDH)         | 820x510x235 mm                   |
| Power                    | 3.1 kW (Plate) / 3.2 kW (Burner) |
| Gas consumption (G20)    | 0.67 m3/h                        |
| Gas consumption (G30/31) | 478 g/h                          |
| Burners / Lighters       | 2/2                              |
| Weight                   | 22.5 kg                          |
| Packaging dimensions     | 570x950x300 mm                   |
| Gross weight             | 25 kg                            |