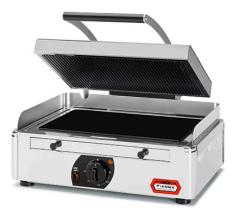

## VITROCERAMIC CONTACT GRILL, SMOOTH LOWER PLATE AND GROOVED UPPER PLATE CG6SG VITRO

## Ref: 2.0.212.0002 Fiamma

Super-fast heating (in less than 5 minutes). Low energy consumption. High quality, very resistant glass ceramic plate. Easy to clean. Anti-splatter rail not included (optional).

## FEATURES

| Dimensions (WDH)      | 470x445x245 mm |
|-----------------------|----------------|
| Power                 | 3 kW           |
| Power supply          | 230V/1/50 Hz   |
| Adjustable thermostat | 0 - 250 °C     |
| Glass dimension       | 370x250 mm     |
| Working heated area   | 340x220 mm     |
| Weight                | 15.5 kg        |
| Packaging dimensions  | 540x540x330 mm |
| Gross weight          | 18 kg          |