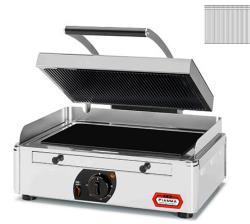

## VITROCERAMIC CONTACT GRILL, GROOVED UPPER AND LOWER PLATES CG6GG VITRO

## Ref: 2.0.212.0001 Fiamma

Super-fast heating (in less than 5 minutes). Low energy consumption. High quality, very resistant glass ceramic plate. Easy to clean. Anti-splatter rail not included (optional).

## FEATURES

| Dimensions (WDH)      | 470x445x245 mm |
|-----------------------|----------------|
| Power                 | 3 kW           |
| Power supply          | 230V/1/50 Hz   |
| Adjustable thermostat | 0 - 250 ºC     |
| Glass dimension       | 370x250 mm     |
| Working heated area   | 340x220 mm     |
| Weight                | 15.5 kg        |
| Packaging dimensions  | 540x540x330 mm |
| Gross weight          | 17,5 kg        |