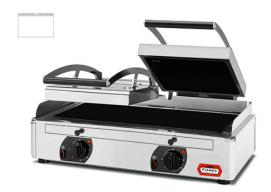

## VITROCERAMIC CONTACT GRILL, SMOOTH LOWER PLATE AND GROOVED UPPER PLATES CG8SG VITRO

Ref: 2.0.213.0002 Fiamma

Super-fast heating (in less than 5 minutes).

Low energy consumption.

High quality, very resistant glass ceramic plate.

Easy to clean.

Anti-splatter rail included.

| FEATURES              |                 |
|-----------------------|-----------------|
| Dimensions (WDH)      | 640x445x245 mm  |
| Power                 | 3.4 kW          |
| Power supply          | 230V/1/50 Hz    |
| Adjustable thermostat | 0 - 250 °C      |
| Glass dimension       | 2x (250x250) mm |
| Working heated area   | 2x (220x220) mm |
| Weight                | 23.7 kg         |
| Packaging dimensions  | 480x740x330 mm  |
| Gross weight          | 26 kg           |