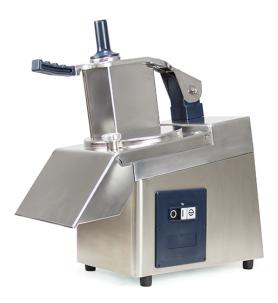

## VEGETABLE PREPARATION MACHINE -SINGLE-PHASE RG-80

Ref: 0706.48.001 Magnus

20-400 Meals/day.

Indispensable in every kitchen, it's designed to cut, slice, cube, to make sticks, to shred, to mince or to grind a variety of food selection as: greens, fruits, vegetables, bread, cheese, chocolate, dried fruit etc.

It is made in stainless steel and in a special alloy and responds to the requirements requested by the European Directives. It is very practical and reduces considerably the working time.

FEATURES

| Dimensions (WDH)     | 235x550x560 mm |
|----------------------|----------------|
| Production up to     | 5 kg/min       |
| Power                | 0.55 kW        |
| Power supply         | 230V/1/50Hz    |
| Weight               | 20 kg          |
| Packaging dimensions | 320x660x570 mm |
| Gross weight         | 22 kg          |