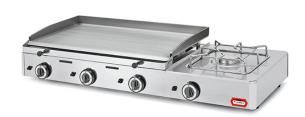

## POLISHED STEEL GAS GRIDDLE PLATE WITH BURNER - 783X395 MM GGP6.8F

Ref: 2.0.315.0001 Fiamma

2 Functions in one single equipment: Grilling and cooking.

Structure and removable drip tray made in stainless steel.

High performance burners with a simplified injector change system.

Independent lighter for each burner.

Gas valves with safety system.

Prepared for butane and propane gas and with replacement injectors for natural gas.

| FEATURES                 |                                   |
|--------------------------|-----------------------------------|
| Dimensions (WDH)         | 1220x510x235 mm                   |
| Power                    | 8.25 kW (Plate) / 3.2 kW (Burner) |
| Gas consumption (G20)    | 1.211 m3/h                        |
| Gas consumption (G30/31) | 903 / 889 g/h                     |
| Burners / Lighters       | 4/4                               |
| Weight                   | 41 kg                             |
| Packaging dimensions     | 580x1300x320 mm                   |
| Gross weight             | 45 kg                             |