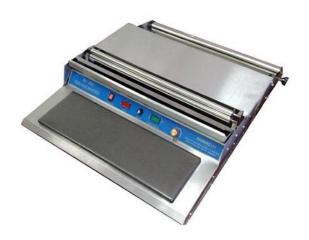

## WRAPPING MACHINE WRAP WITH HOT PLATE 430 MM) 450A

Ref: 2101.445.001 Magnus

Hand wrapper is used for wrapping food to preserve the freshness and to enhance the appearance, providing long time reservation, preventing smell, preventing of food.

Suitable for super markets, fruit stalls, bakeries, frozen food, noshery etc.

Made of stainless steel with heated board. The heated Teflon plate gives a tight seal.

| FEATURES             |                |
|----------------------|----------------|
| Dimensions (WDH)     | 620x500x140 mm |
| Power                | 0.23 kW        |
| Power supply         | 230V/1/50 Hz   |
| Maximum width film   | 430 mm         |
| Weight               | 5.7 kg         |
| Packaging dimensions | 540x660x180 mm |
| Gross weight         | 6,85 kg        |