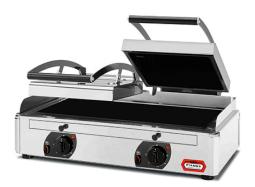

## VITROCERAMIC CONTACT GRILL, SMOOTH UPPER AND LOWER PLATES CG8SS VITRO

Ref: 2.0.213.0003 Fiamma

Super-fast heating (in less than 5 minutes).

Low energy consumption.

High quality, very resistant glass ceramic plate.

Easy to clean.

Anti-splatter rail included.

| FEATURES              |                 |
|-----------------------|-----------------|
| Dimensions (WDH)      | 640x445x245 mm  |
| Power                 | 3.4 kW          |
| Power supply          | 230V/1/50 Hz    |
| Adjustable thermostat | 0 - 250 °C      |
| Glass dimension       | 2x (250x250) mm |
| Working heated area   | 2x (220x220) mm |
| Weight                | 23.7 kg         |
| Packaging dimensions  | 545x710x330 mm  |
| Gross weight          | 26 kg           |