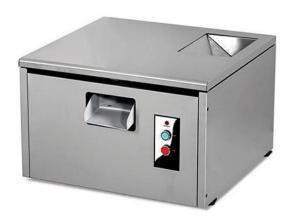

## MACHINE TO DRY, POLISH AND DISINFECTION CUTLERY EMP CKP 01

Ref: 3201.744.001 Nts Japan

Structure made of stainless steel.

Works with an ecological cleaning agent, non-toxic and very efficient (corn semolina - by default with 3 kg).

Drying, disinfection and complete removal of calcifications. UV-lamp 8 W that assures maximum hygiene and safety.

| FEATURES               |                |
|------------------------|----------------|
| Dimensions (WDH)       | 560x550x410 mm |
| Production (pieces/h)  | 3000           |
| Maximum load of gravel | 3 kg           |
| Power                  | 0.6 kW         |
| Power supply           | 230V/1/50Hz    |
| Weight                 | 50 kg          |
| Packaging dimensions   | 700x700x500 mm |
| Gross weight           | 60 kg          |