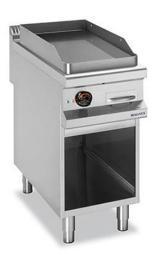

## ELECTRIC FRY-TOP, SMOOTH PLATE 380X720 MM, FREE STANDING FTEL M940

Ref: 1114.220.006B Magnus

Body completely in stainless steel. Grill plate with rounded corners that allow an easy cleaning. Extractable drip drawer.

Stainless steel electric heating elements []incoloy[]. Adjustable temperature. Signal light for plate activity.

Uniform temperature distribution on the whole plate.

AISI 304 stainless steel back-splash, thickness 3 mm. Hotplate thickness 15 mm.

Open counter. Height-adjustable feet from 150-200 mm.

| FEATURES             |                    |
|----------------------|--------------------|
| Dimensions (WDH)     | 400x900x850/925 mm |
| Power                | 6 kW               |
| Power supply         | 400V/3/50 Hz       |
| Weight               | 82 kg              |
| Packaging dimensions | 970x470x1100 mm    |
| Gross weight         | 78 kg              |