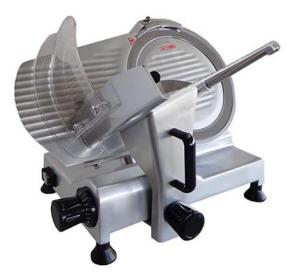

## MEAT SLICER, Ø 300 MM HBS-300

Ref: 0600.467.003 Nts Japan

Professional slicer, perfect for butchers or kitchens with high production. Incorporated sharpener Anticorrosive and anodized aluminium casting construction. Complies with the most demanding hygiene norms.

## FEATURES

| Dimensions (WDH)     | 480x580x450 mm |
|----------------------|----------------|
| Base dimension (WDH) | 340x465 mm     |
| Blade                | Ø 300 mm       |
| Slice thickness      | 0.2 - 15 mm    |
| Cutting capacity     | 220 mm         |
| Power                | 0.25 kW        |
| Power supply         | 230V/1/50 Hz   |
| Weight               | 22.3 kg        |
| Packaging dimensions | 610x530x500 mm |
| Gross weight         | 25,2 kg        |